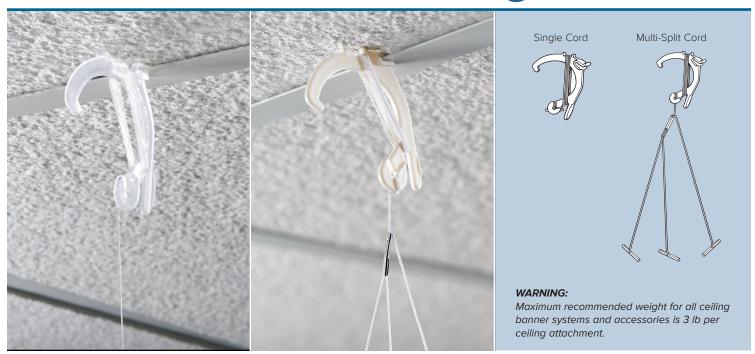

## Features and Benefits

- Clip or hang from ceilings, poles or other fixtures
- Barbed clear monofilament or white cord available in 4', 6' and 8' lengths
- White multi-split cord available in 6' L (branches are 2' L, cord is 4' L)
- White or clear ABS
- Packaged: 200/bag

## One hook – countless solutions

The Universal Plastic Ceiling Hook attaches to ceilings, poles or other fixtures to add hanging displays and signage nearly anywhere in-store. Available in a variety of lengths and colors for multiple hanging options.

## Specifications

| Item No.                      | Ref. No. | Dim. | Clip Color | Cord Color | Pack |
|-------------------------------|----------|------|------------|------------|------|
| Single Cord – 1 Branch        |          |      |            |            |      |
| 6401988207                    | -        | 4' L | White      | Clear      | 200  |
| 6401988201                    | -        | 4' L | White      | White      | 200  |
| 6401988204                    | -        | 6' L | White      | Clear      | 200  |
| 6401988202                    | RPHC-6   | 6' L | White      | White      | 200  |
| 6401988208                    | -        | 8' L | White      | Clear      | 200  |
| 6401988203                    | -        | 8' L | White      | White      | 200  |
| Multi-Split Cord – 3 Branches |          |      |            |            |      |
| 6402440301                    | -        | 6' L | White      | White      | 200  |

DO NOT HANG BANNERS DIRECTLY FROM BARBS — CORD MUST BE TIED TO ITS ATTACHMENT.

20190207